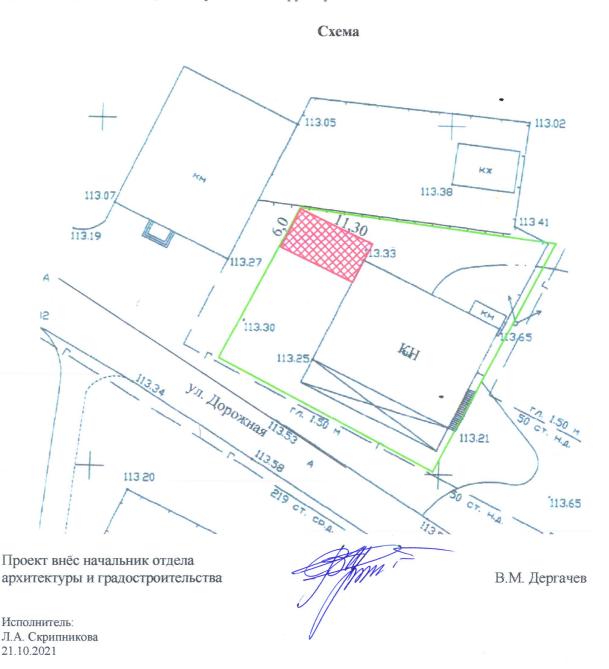

## Волгоградская область, Руднянский район, р.п. Рудня, ул. Дорожная, 3

На земельном участке с кадастровым номером 34:25:010112:108 площадью 972,0 кв.м. предполагается реконструкция нежилого здания со строительством пристройки и строительством второго этажа основного здания. Земельный участок расположен в р.п. Рудня по ул. Дорожная, 3 в территориальной зоне застройки объектами общественно-делового назначения. Ввиду реконструкции нежилого здания со строительством пристройки и строительством второго этажа основного здания предлагается внести изменения предельных параметров разрешенного строительства в части уменьшения отступа от границы данного земельного участка:

- с северной, западной и восточной сторон земельного участка минимальный отступ от границы земельного участка по ул. Дорожная, 3 с 3,0 м до 0,0 м согласно схемы.

Данные изменения предельных параметров разрешенного строительства соответствуют требованиям технических регламентов, строительным нормам и правилам, другим законодательным актам, действующим на территории РФ.