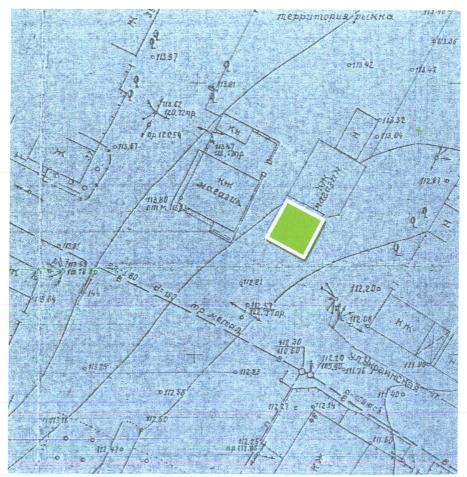

## Отклонение от предельных параметров разрешенного строительства, строительства объекта, расположенного по адресу: Волгоградская область, Руднянский район, р.п. Рудня, ул. Красная, 43ж

На земельном участке с кадастровым номером 34:25:010130:195, площадью 61,0 кв.м. предполагается строительство магазина. Земельный участок расположен в центральной части р.п. Рудня по ул. Красная, 43 ж, обеспечен транспортной и пешеходной доступностью. Подъезд к участку осуществляется со стороны ул. Красная (юго-западная сторона).

Данный земельный участок располагается в зоне Д (зона размещения объектов делового назначения). В целях рационального использования земельного участка, развития градостроительной ситуации предлагается внести изменения предельных параметров разрешенного строительства в части уменьшения отступа от границ данного земельного участка: